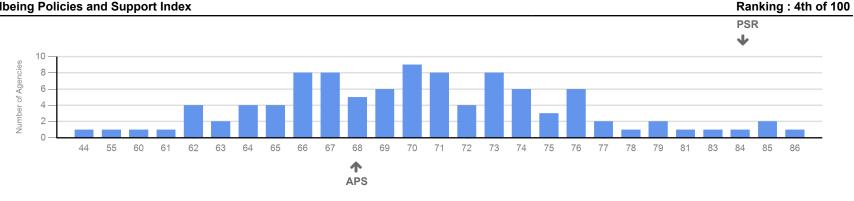

## **WELLBEING POLICIES AND SUPPORT**

#### **WELLBEING**

THE WELLBEING
SCORE PROVIDES A
MEASURE OF THE
PRACTICAL AND
CULTURAL
ELEMENTS THAT
ALLOW FOR A
SUSTAINABLE AND
HEALTHY WORKING
ENVIRONMENT.

| #           | YOUR WELLBEING POLICIES AND SUPPORT INDEX SCORE                                                  | RESPONSE SCALE | %<br>POSITIVE | VARIANCE<br>FROM 2022<br>+7 🏠 | VARIANCE<br>FROM APS<br>OVERALL<br>+16 & | VARIANCE<br>FROM<br>REGULATORY<br>AGENCIES | VARIANCE<br>FROM EXTRA<br>SMALL SIZED<br>AGENCIES<br>+13 • |
|-------------|--------------------------------------------------------------------------------------------------|----------------|---------------|-------------------------------|------------------------------------------|--------------------------------------------|------------------------------------------------------------|
|             |                                                                                                  |                |               |                               |                                          |                                            |                                                            |
| oort        | I am satisfied with the policies/practices in place to<br>help me manage my health and wellbeing | 92 8           | 92%           | +19 🐼                         | +28 🕥                                    | +26 <b></b>                                | +240                                                       |
| and supp    | My agency does a good job of communicating what it can offer me in terms of health and wellbeing | 92 8           | 92%           | +28♠                          | +30 🏠                                    | +26 <b>₽</b>                               | +27 🖸                                                      |
| olicies     | My agency does a good job of promoting health and wellbeing                                      | 92             | 92%           | +19 🕥                         | +29 <b>0</b>                             | +26 <b>♠</b>                               | +280                                                       |
| Wellbeing p | I think my agency cares about my health and wellbeing                                            | 92             | 92%           | +6 🔷                          | +310                                     | +25♠                                       | +200                                                       |
| Wel         | I believe my immediate supervisor cares about my<br>health and wellbeing                         | 92 8           | 92%           | +1                            | +7 <b> </b>                              | +5 <b>0</b>                                | +50                                                        |

**KEY** 

AT LEAST 5 PERCENTAGE POINTS GREATER THAN COMPARATOR

AT LEAST 5 PERCENTAGE POINTS LESS THAN COMPARATOR

2023 APS Employee Census PAGE 11.