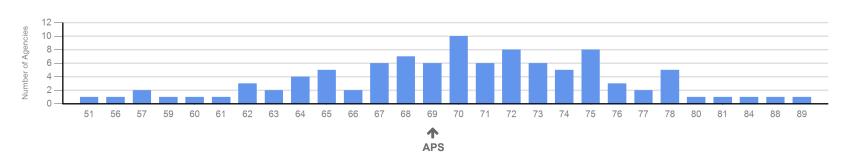

## **COMMUNICATION AND CHANGE**

#### COMMUNICATION

THE
COMMUNICATION
SCORE MEASURES
COMMUNICATION
AT THE INDIVIDUAL,
GROUP AND
AGENCY LEVEL.

| •             | YOUR COMMUNICATION INDEX SCORE                       | RESPONSE SCALE                      | %<br>POSITIVE   | VARIANCE<br>FROM 2022<br>-11 <b>⊕</b> | VARIANCE<br>FROM APS<br>OVERALL | VARIANCE<br>FROM<br>REGULATORY<br>AGENCIES | VARIANCE<br>FROM EXTRA<br>SMALL SIZED<br>AGENCIES |
|---------------|------------------------------------------------------|-------------------------------------|-----------------|---------------------------------------|---------------------------------|--------------------------------------------|---------------------------------------------------|
| tion          | My supervisor communicates effectively               | 72 16 12                            | <b>72</b> %     | -19 👁                                 | -80                             | -9 <b>0</b>                                | -6 <b>•</b>                                       |
| Communication | My SES manager communicates effectively              | The data for this question has been | hidden for anor | nymity reasons.                       |                                 |                                            |                                                   |
| Сош           | Internal communication within my agency is effective | 60 16 24                            | 60%             | -22 <b>0</b>                          | +4                              | +1                                         | +4                                                |

#### **CHANGE**

EFFECTIVE
COMMUNICATION IS
AN IMPORTANT
PART OF ANY
CHANGE PROCESS.
NOTE THESE
QUESTIONS DO NOT
CONTRIBUTE TO
THE ABOVE INDEX
SCORE.

#### Other similar questions

KEY AT LEAST 5 PERCENTAGE POINTS GREATER THAN COMPARATOR

AT LEAST 5 PERCENTAGE POINTS LESS THAN COMPARATOR

Positive Neutral Negative

2023 APS Employee Census PAGE 06.