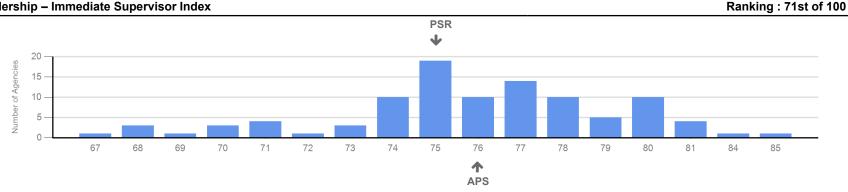

## **LEADERSHIP - IMMEDIATE SUPERVISOR**

## IMMEDIATE SUPERVISOR

THE IMMEDIATE SUPERVISOR SCORE ASSESSES HOW EMPLOYEES VIEW THE LEADERSHIP BEHAVIOURS OF THEIR IMMEDIATE SUPERVISOR IN LINE WITH THE APS LEADERSHIP CAPABILITY FRAMEWORK.

Australian Government
Australian Public Service Commission