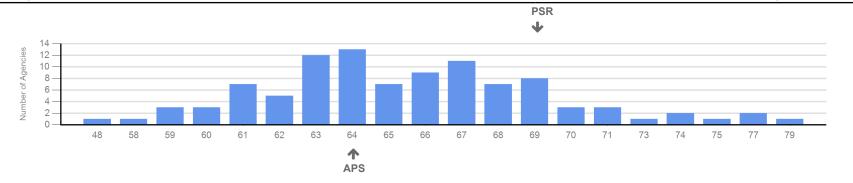

## **ENABLING INNOVATION**

## **ENABLING INNOVATION**

THE INNOVATION SCORE ASSESSES BOTH WHETHER EMPLOYEES FEEL WILLING AND ABLE TO BE INNOVATIVE, AND WHETHER THEIR AGENCY HAS A CULTURE WHICH ENABLES THEM TO BE SO.

| $\bigcirc$ | YOUR ENABLING INNOVATION INDEX SCORE                                                                     | RESPONSE | SCALE | %<br>POSITIVE | VARIANCE<br>FROM 2022<br>-7 ♥ | VARIANCE<br>FROM APS<br>OVERALL<br>+4 | VARIANCE<br>FROM<br>REGULATORY<br>AGENCIES | VARIANCE<br>FROM EXTRA<br>SMALL SIZED<br>AGENCIES<br>+2 |
|------------|----------------------------------------------------------------------------------------------------------|----------|-------|---------------|-------------------------------|---------------------------------------|--------------------------------------------|---------------------------------------------------------|
|            | I believe that one of my responsibilities is to continually look for new ways to improve the way we work | 68       | 24 8  | 68%           | -18 <b>O</b>                  | -12 🔮                                 | -13 🔮                                      | -17 ♥                                                   |
| innovation | My immediate supervisor encourages me to come up with new or better ways of doing things                 | 64       | 24 12 | 64%           | -9♥                           | -8♥                                   | -10 ♥                                      | -11 👁                                                   |
|            | People are recognised for coming up with new and innovative ways of working                              | 76       | 8 16  | <b>76</b> %   | -1                            | +18 🚱                                 | +15 🕢                                      | +16 🚱                                                   |
| Enabling   | My agency inspires me to come up with new or better ways of doing things                                 | 56       | 28 16 | 56%           | -21 <b>♥</b>                  | +6 <b>♠</b>                           | +4                                         | 0                                                       |
|            | My agency recognises and supports the notion that failure is a part of innovation                        | 52       | 32 16 | <b>52</b> %   | -12 🗸                         | +13 🕥                                 | +13 🟠                                      | +9 🏠                                                    |

**KEY** 

AT LEAST 5 PERCENTAGE POINTS GREATER THAN COMPARATOR

AT LEAST 5 PERCENTAGE POINTS LESS THAN COMPARATOR

2023 APS Employee Census PAGE 10.