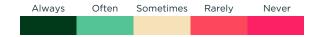

## **WELLBEING**

|                                                    | RESPONSE SCALE | %           | VARIANCE<br>FROM 2022 | VARIANCE<br>FROM APS<br>OVERALL | VARIANCE<br>FROM<br>REGULATORY<br>AGENCIES | VARIANCE<br>FROM EXTRA<br>SMALL SIZED<br>AGENCIES |
|----------------------------------------------------|----------------|-------------|-----------------------|---------------------------------|--------------------------------------------|---------------------------------------------------|
| How often do you find your work stressful?         |                |             |                       |                                 |                                            |                                                   |
| Always                                             |                | 0%          | 0                     | -5 <b>O</b>                     | -5♥                                        | -4                                                |
| Often                                              |                | 16%         | -2                    | -10 👁                           | -9♥                                        | -6♥                                               |
| Sometimes                                          |                | 44%         | -6♥                   | -5♥                             | -6♥                                        | -4                                                |
| Rarely                                             |                | <b>32</b> % | 0                     | +14 🕥                           | +14 🚱                                      | +10 🐼                                             |
| Never                                              |                | 8%          | +80                   | +6 <b>☆</b>                     | +6 <b>♦</b>                                | +6 🚱                                              |
| To what extent is your work emotionally demanding? |                |             |                       |                                 |                                            |                                                   |
| To a very large extent                             |                | 4%          | -1                    | -4                              | -3                                         | -2                                                |
| To a large extent                                  |                | 0%          | -5♥                   | -21 <b>♥</b>                    | -19 <b>ூ</b>                               | -15 <b>♡</b>                                      |
| Somewhat                                           |                | <b>36</b> % | -9 <b>0</b>           | -3                              | -2                                         | -4                                                |
| To a small extent                                  |                | <b>32</b> % | +5♠                   | +8 <b>۞</b>                     | +6 <b>♦</b>                                | +6 <b></b>                                        |
| To a very small extent                             |                | 28%         | +10 🐼                 | +19 🐼                           | +18 🔷                                      | +15 <b>◊</b>                                      |
|                                                    |                |             |                       |                                 |                                            |                                                   |

KEY

•

AT LEAST 5 PERCENTAGE POINTS GREATER THAN COMPARATOR

0

AT LEAST 5 PERCENTAGE POINTS LESS THAN COMPARATOR

2023 APS Employee Census PAGE 12.