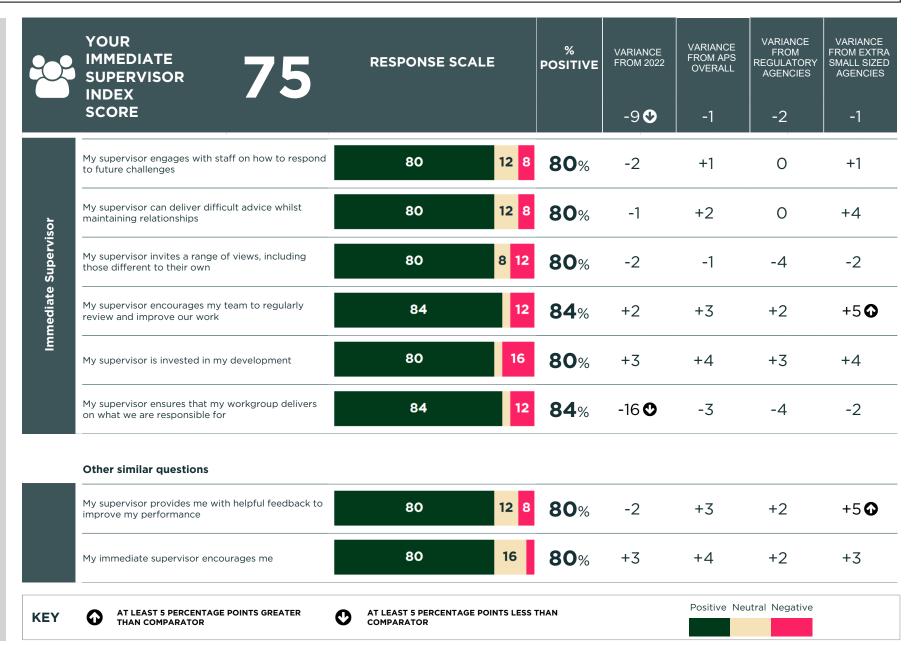

## **LEADERSHIP - IMMEDIATE SUPERVISOR**

## IMMEDIATE SUPERVISOR

THE IMMEDIATE SUPERVISOR SCORE ASSESSES HOW EMPLOYEES VIEW THE LEADERSHIP BEHAVIOURS OF THEIR IMMEDIATE SUPERVISOR IN LINE WITH THE APS LEADERSHIP CAPABILITY FRAMEWORK.

Australian Government
Australian Public Service Commission

2023 APS Employee Census PAGE 04.