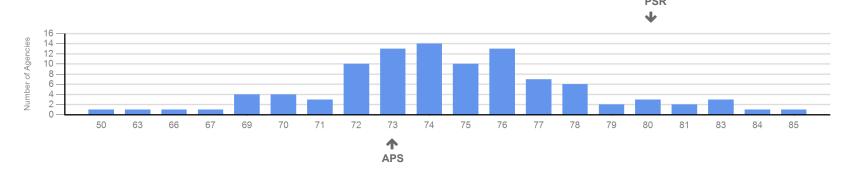

## **LEADERSHIP - IMMEDIATE SUPERVISOR**

## IMMEDIATE SUPERVISOR

THE IMMEDIATE SUPERVISOR SCORE ASSESSES HOW EMPLOYEES VIEW THE LEADERSHIP BEHAVIOURS OF THEIR IMMEDIATE SUPERVISOR IN LINE WITH THE APS LEADERSHIP CAPABILITY FRAMEWORK.

Australian Government
Australian Public Service Commission