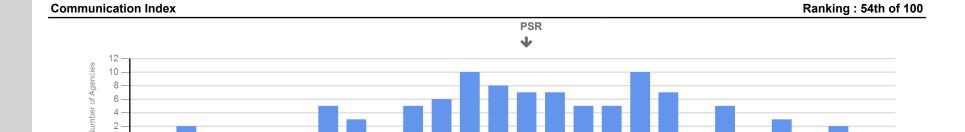

## **COMMUNICATION AND CHANGE**

#### COMMUNICATION

THE
COMMUNICATION
SCORE MEASURES
COMMUNICATION
AT THE INDIVIDUAL,
GROUP AND
AGENCY LEVEL.

| •             | YOUR COMMUNICATION INDEX SCORE                       | RESPONSE SCALE                      | %<br>POSITIVE   | VARIANCE<br>FROM 2022<br>-11 <b>⊕</b> | VARIANCE<br>FROM APS<br>OVERALL | VARIANCE<br>FROM<br>REGULATORY<br>AGENCIES | VARIANCE<br>FROM EXTRA<br>SMALL SIZED<br>AGENCIES |
|---------------|------------------------------------------------------|-------------------------------------|-----------------|---------------------------------------|---------------------------------|--------------------------------------------|---------------------------------------------------|
| tion          | My supervisor communicates effectively               | 72 16 12                            | <b>72</b> %     | -19 👁                                 | -80                             | -9 <b>0</b>                                | -6 <b>•</b>                                       |
| Communication | My SES manager communicates effectively              | The data for this question has been | hidden for anor | nymity reasons.                       |                                 |                                            |                                                   |
| Сош           | Internal communication within my agency is effective | 60 16 24                            | 60%             | -22 <b>0</b>                          | +4                              | +1                                         | +4                                                |

#### **CHANGE**

EFFECTIVE
COMMUNICATION IS
AN IMPORTANT
PART OF ANY
CHANGE PROCESS.
NOTE THESE
QUESTIONS DO NOT
CONTRIBUTE TO
THE ABOVE INDEX
SCORE.

#### Other similar questions

KEY AT LEAST 5 PERCENTAGE POINTS GREATER THAN COMPARATOR

AT LEAST 5 PERCENTAGE POINTS LESS THAN COMPARATOR

Positive Neutral Negative

2023 APS Employee Census PAGE 06.