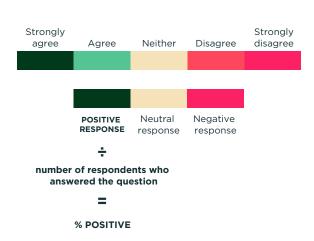

## **EXPLORING YOUR RESULTS**

Take time to understand your report. Consider your response rate to determine how representative your results are of the views of your colleagues.

Most questions in this report have information about the proportion of colleagues responding positively, neutrally or negatively.

| 0      | YOUR EMPLOYEE ENGAGEMENT                                                          | RESPONSE SCALE | %<br>POSITIVE | VARIANCE<br>FROM 2022 | VARIANCE<br>FROM APS<br>OVERALL | VARIANCE<br>FROM<br>REGULATORY<br>AGENCIES | VARIANCE<br>FROM EXTRA<br>SMALL SIZED<br>AGENCIES |
|--------|-----------------------------------------------------------------------------------|----------------|---------------|-----------------------|---------------------------------|--------------------------------------------|---------------------------------------------------|
|        | INDEX SCORE                                                                       |                |               | -4                    | +8♠                             | +6�                                        | +5 <b>0</b>                                       |
|        | Overall, I am satisfied with my job                                               | 96             | 96%           | +1                    | +23 <b>♠</b>                    | +20 ♠                                      | +22 <b></b>                                       |
| SAY    | I am proud to work in my agency                                                   | 92             | 92%           | -3                    | +16 ♠                           | +12 🗗                                      | +10 🐼                                             |
| /s     | I would recommend my agency as a good place to work                               | 92             | 92%           | +10 🚱                 | +24 🖸                           | +19 🚱                                      | +19 🚱                                             |
|        | I believe strongly in the purpose and objectives of my agency                     | 96             | 96%           | -4                    | +12 🗗                           | +6 <b>۞</b>                                | +7 <b></b>                                        |
| STAY   | I feel a strong personal attachment to my agency                                  | 56 32 12       | 56%           | -21 <b>♥</b>          | -4                              | -7 <b>•</b>                                | -8♥                                               |
| ST     | I feel committed to my agency's goals                                             | 92             | 92%           | -3                    | +9♠                             | +5 <b>☆</b>                                | +5♠                                               |
|        | I suggest ideas to improve our way of doing things                                | 76 20          | <b>76</b> %   | -24 <b>•</b>          | -11 👁                           | -11 👁                                      | <b>-</b> 17 <b>ூ</b>                              |
| STRIVE | I am happy to go the 'extra mile' at work when required                           | 100            | 100%          | +5♠                   | +10 🐼                           | +9 <b>0</b>                                | +80                                               |
| STR    | I work beyond what is required in my job to help my agency achieve its objectives | 88 8           | 88%           | +6♠                   | +80                             | +80                                        | +80                                               |
|        | My agency really inspires me to do my best work every day                         | 80 8 12        | 80%           | -6♥                   | +23 <b> </b>                    | +19 🐼                                      | +18 🚱                                             |

**KEY** 

AT LEAST 5 PERCENTAGE POINTS GREATER THAN COMPARATOR

O AT LEA

AT LEAST 5 PERCENTAGE POINTS LESS THAN COMPARATOR

Positive Neutral Negative

2023 APS Employee Census PAGE 03.